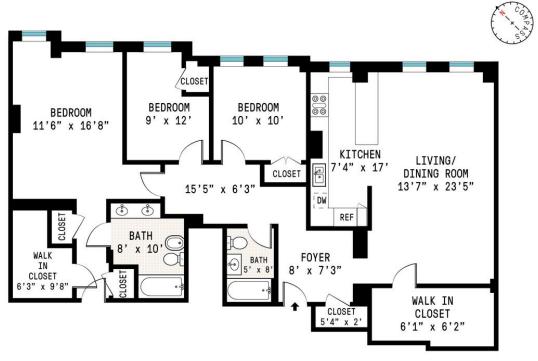

353 West 56th Street #4LM

353 WEST 56TH STREET, APT 4LM, NEW YORK

CEILING HEIGHT: 8'8"

Compass is a licensed real estate broker and abides by Equal Housing Opportunity laws. All material presented herein is intended for informational purposes only. Information is compiled from sources deemed milable but is subject to errors, omissions, changes in price, condition, sale, or withdraw without notice. No as batement is made as to accuracy of any description. All measurements and square footages are approximate Exact dimensions can be obtained by retaining the services of an architect or engineer. This is not intended to solicit property aiready isled.